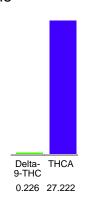

#### Cannabinoid Profile

### Cannabinoid Profile by HPLC

0.23%

Delta-9-THC

0.00% CBD

27.45%

**Total Cannabinoids** 

| Cannabinoid          | % wt  | mg/g   |
|----------------------|-------|--------|
| Delta-9-THC          | 0.226 | 2.26   |
| THCA                 | 27.22 | 272.22 |
| Total Cannabinoids   | 27.45 | 274.5  |
| Calculated Total THC | 24.10 | 241.00 |
| Calculated CBD Yield | 0.00  | 0.00   |