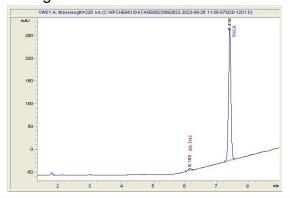

## Sample 564-092623-217

T4-6

Sample Submitted: 09-26-2023; Report Date: 09-28-2023

# T4-6

Mimosa

Plant Material

#### Chromatogram



#### Cannabinoid Profile



### Cannabinoid Profile by HPLC

0.23%

Delta-9-THC

0.00% CBD

27.45%

**Total Cannabinoids** 

| Cannabinoid          | % wt  | mg/g   |
|----------------------|-------|--------|
| Delta-9-THC          | 0.226 | 2.26   |
| THCA                 | 27.22 | 272.22 |
| Total Cannabinoids   | 27.45 | 274.5  |
| Calculated Total THC | 24.10 | 241.00 |
| Calculated CBD Yield | 0.00  | 0.00   |

Calculated Total THC = Delta-9-THC + 0.877 \* THCA Calculated Maximum CBD Yield = CBD + 0.877 \* CBDA

Marin Analytics, LLC 250 Bel Marin Keys Blvd, Suite D4 Novato, CA 94949

833-321-TEST / info@marinanalytics.com

Sara Biancala

Sara Biancalana

Chief Scientist

This sample has been tested by Marin Analytics, LLC using valid testing methodologies and a quality system. Value